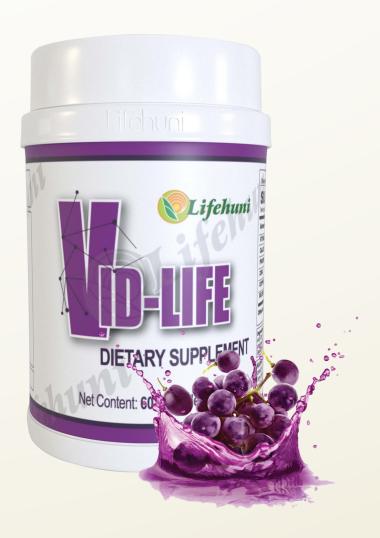

# ¿Why choose Lifehuni supplements?

Our dietary supplements are products made up of nutrients, which are intended to supply essential elements to our organism for the performance of its functions, in most people these nutrients are poorly incorporated through the usual diet. Net content 60 capsules Made in Colombia.

### M Suggested Use

Take one (1) capsule daily, before, during or after meals.

Each portion offers Vitis-Vinifera, Phosphorus, Vitamin C, Calcium, Selenium, Cobre and Zinc.

Other Ingredients: Grape extract.